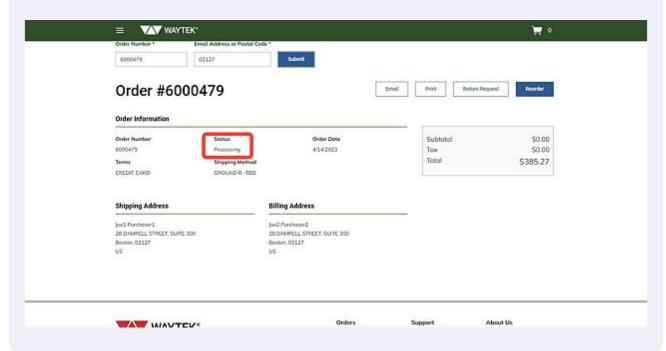

Order Status

View an order by entering the order number and the email address or postal code placed on the order.

Order Number \* Email Address or Postal Code \* G000479

Outlots Submit

Outlots Support

The order should appear below the entry boxes, showing the current status of the order.