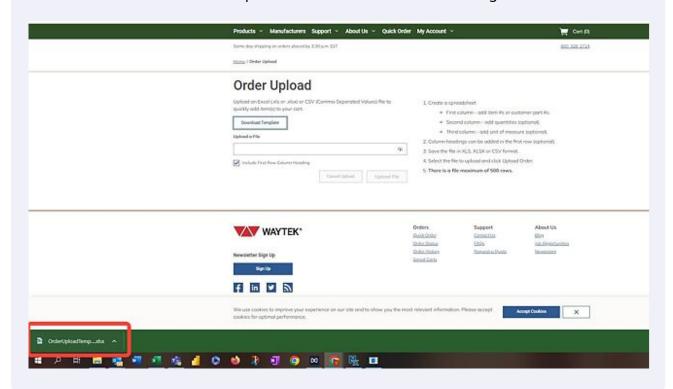

This will open up your computer file explorer. Navigate to the file you saved and select it.

The file name you selected will appear in the Upload a File field. Then Click on the 11 "Upload File" button. \*\*Please note that column headers are not required. If your file does not have column headers please uncheck the box next to "Include First Row Column Heading"\*\* Same day shipping on orders placed by 3:30 p.m. EST 800-328-2724 Hame / Order Upload Order Upload Upload on Excel (.xls or .xlsx) or CSV (Comma-Separated Values) file to 1. Create a spreadsheet quickly add item(s) to your cart. First column - add item #s or customer part #s. Download Template · Second column - add quantities (optional). · Third column - add unit of measure (aptional). Upload a File 2. Column headings can be added in the first row (optional). OrderUploadTemplate\_Test\_2.xlsx ×G 3. Save the file in XLS, XLSX or CSV format. 4. Select the file to upload and click Upload Order. Include First Row Column Heading 5. There is a file maximum of 500 rows. Cancel Upload Orders About Us Support WAYTEK\*