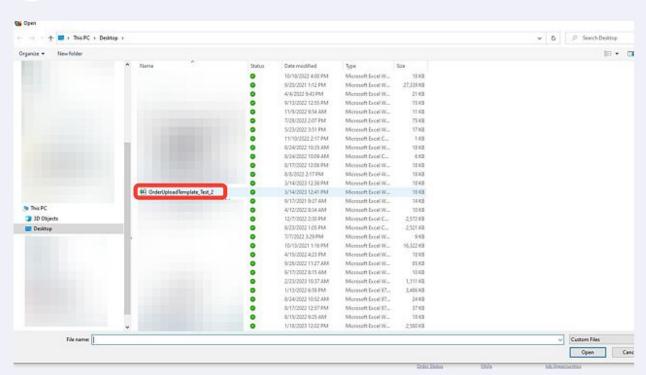

When you have completed your list, save the file to your computer.
Once you have successfully saved the file to your computer, close the excel document.

**9** Return the Order Upload page. Click in the Upload a File Field.

This will open up your computer file explorer. Navigate to the file you saved and select it.

The file name you selected will appear in the Upload a File field. Then Click on the 11 "Upload File" button. \*\*Please note that column headers are not required. If your file does not have column headers please uncheck the box next to "Include First Row Column Heading"\*\* Same day shipping on orders placed by 3:30 p.m. EST 800-328-2724 Hame / Order Upload Order Upload Upload on Excel (.xls or .xlsx) or CSV (Comma-Separated Values) file to 1. Create a spreadsheet quickly add item(s) to your cart. First column - add item #s or customer part #s. Download Template · Second column - add quantities (optional). · Third column - add unit of measure (aptional). Upload a File 2. Column headings can be added in the first row (optional). OrderUploadTemplate\_Test\_2.xlsx ×G 3. Save the file in XLS, XLSX or CSV format. 4. Select the file to upload and click Upload Order. Include First Row Column Heading 5. There is a file maximum of 500 rows. Cancel Upload Orders About Us Support WAYTEK\*