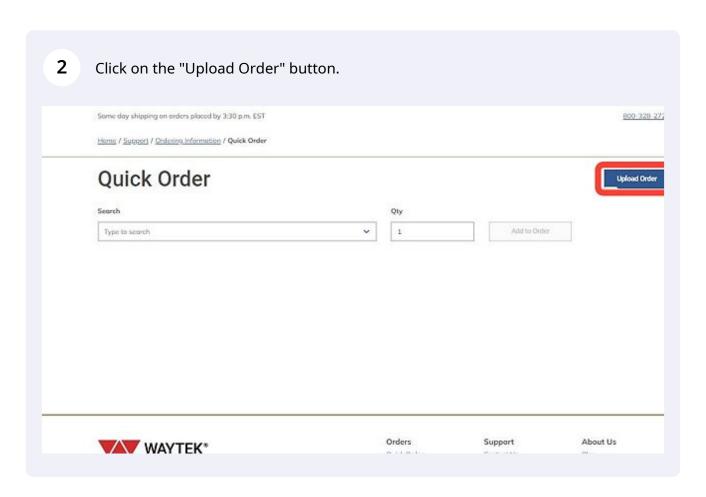

Once your file opens in excel, click on enable editing. Then clear all of the example data from the Item #, Quantity and Unit of Measure Fields.

You can now type in, or copy and paste from another source the Item 3, Quantity, and Unit of Measure.

| c       | D                            | E                                                                                  | F | G | H | 1 | J | K |
|---------|------------------------------|------------------------------------------------------------------------------------|---|---|---|---|---|---|
| Measure |                              | Please, don't forget to check "First row is column heading" checkbox, if you leave |   |   |   |   |   |   |
|         | quantity equals to 1 and     | first line as is.                                                                  |   |   |   |   |   |   |
|         | default unit of measure will |                                                                                    |   |   |   |   |   |   |
|         | be used for '2005' item      |                                                                                    |   |   |   |   |   |   |
|         |                              |                                                                                    |   |   |   |   | - |   |
|         |                              |                                                                                    |   |   |   |   |   | _ |
|         |                              |                                                                                    |   |   |   |   |   |   |
|         |                              |                                                                                    |   |   |   |   |   |   |
|         |                              |                                                                                    |   |   |   |   |   |   |
|         |                              |                                                                                    |   |   |   |   |   |   |
|         |                              |                                                                                    |   |   |   |   | - |   |
|         |                              |                                                                                    |   |   |   |   |   |   |
|         |                              |                                                                                    |   |   |   |   |   |   |
|         |                              |                                                                                    |   |   |   |   |   |   |
|         |                              |                                                                                    |   |   |   |   | - |   |
|         |                              |                                                                                    |   |   |   |   |   |   |
|         |                              |                                                                                    |   |   |   |   |   |   |
|         |                              |                                                                                    |   |   |   |   |   |   |
|         |                              |                                                                                    |   |   |   |   |   |   |
|         |                              |                                                                                    |   |   |   |   |   |   |
|         |                              |                                                                                    |   |   |   |   |   |   |
|         |                              |                                                                                    |   |   |   |   |   |   |

- If you don't know the unit of measure for a specific part, you can navigate to the part to verify it, or leave the field blank in the upload file.
  - \* Most items will have a unit of measure of EA. Wire & Cable is sold in Unit of Measure of FT. A few items have units of measure in sticks or STK.