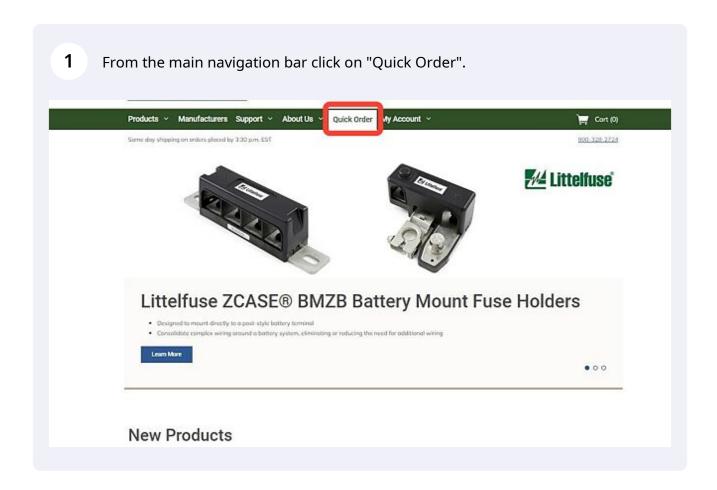

## How to Import a Quick Order using the Upload Tool

If you click on "Download Template", the file should begin downloading to your browser. You should see it at the bottom of your screen like below.

Double click the file to open it once it's finished downloading.