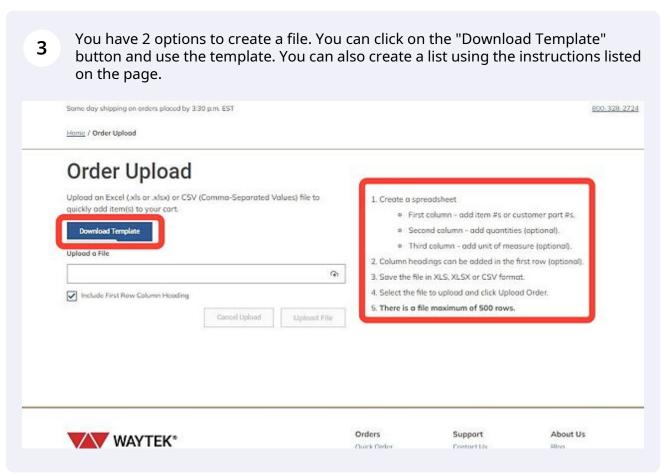

When you have completed your list, save the file to your computer.
Once you have successfully saved the file to your computer, close the excel document.

**9** Return the Order Upload page. Click in the Upload a File Field.

This will open up your computer file explorer. Navigate to the file you saved and select it.

The file name you selected will appear in the Upload a File field. Then Click on the 11 "Upload File" button. \*\*Please note that column headers are not required. If your file does not have column headers please uncheck the box next to "Include First Row Column Heading"\*\* Same day shipping on orders placed by 3:30 p.m. EST 800-328-2724 Hame / Order Upload Order Upload Upload on Excel (.xls or .xlsx) or CSV (Comma-Separated Values) file to 1. Create a spreadsheet quickly add item(s) to your cart. First column - add item #s or customer part #s. Download Template · Second column - add quantities (optional). · Third column - add unit of measure (aptional). Upload a File 2. Column headings can be added in the first row (optional). OrderUploadTemplate\_Test\_2.xlsx ×G 3. Save the file in XLS, XLSX or CSV format. 4. Select the file to upload and click Upload Order. Include First Row Column Heading 5. There is a file maximum of 500 rows. Cancel Upload Orders About Us Support WAYTEK\*