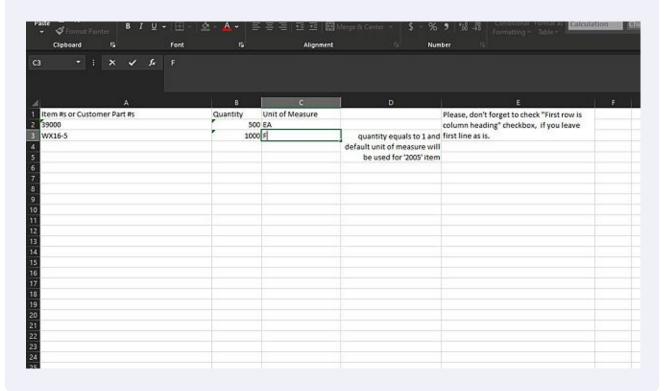

Once your file opens in excel, click on enable editing. Then clear all of the example data from the Item #, Quantity and Unit of Measure Fields.

You can now type in, or copy and paste from another source the Item 3, Quantity, and Unit of Measure.

- If you don't know the unit of measure for a specific part, you can navigate to the part to verify it, or leave the field blank in the upload file.
  - \* Most items will have a unit of measure of EA. Wire & Cable is sold in Unit of Measure of FT. A few items have units of measure in sticks or STK.