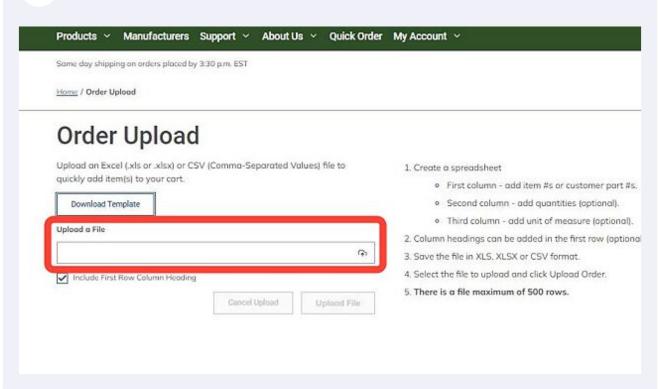

## How to Import a Quick Order using the Upload Tool

If you click on "Download Template", the file should begin downloading to your browser. You should see it at the bottom of your screen like below.

Double click the file to open it once it's finished downloading.

This will open up your computer file explorer. Navigate to the file you saved and select it.

The file name you selected will appear in the Upload a File field. Then Click on the 11 "Upload File" button. \*\*Please note that column headers are not required. If your file does not have column headers please uncheck the box next to "Include First Row Column Heading"\*\* Same day shipping on orders placed by 3:30 p.m. EST 800-328-2724 Hame / Order Upload Order Upload Upload on Excel (.xls or .xlsx) or CSV (Comma-Separated Values) file to 1. Create a spreadsheet quickly add item(s) to your cart. First column - add item #s or customer part #s. Download Template · Second column - add quantities (optional). · Third column - add unit of measure (aptional). Upload a File 2. Column headings can be added in the first row (optional). OrderUploadTemplate\_Test\_2.xlsx ×G 3. Save the file in XLS, XLSX or CSV format. 4. Select the file to upload and click Upload Order. Include First Row Column Heading 5. There is a file maximum of 500 rows. Cancel Upload Orders About Us Support WAYTEK\*