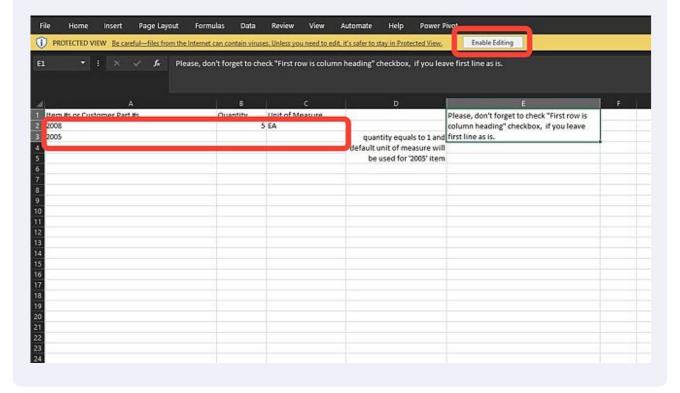

Once your file opens in excel, click on enable editing. Then clear all of the example data from the Item #, Quantity and Unit of Measure Fields.

You can now type in, or copy and paste from another source the Item 3, Quantity, and Unit of Measure.