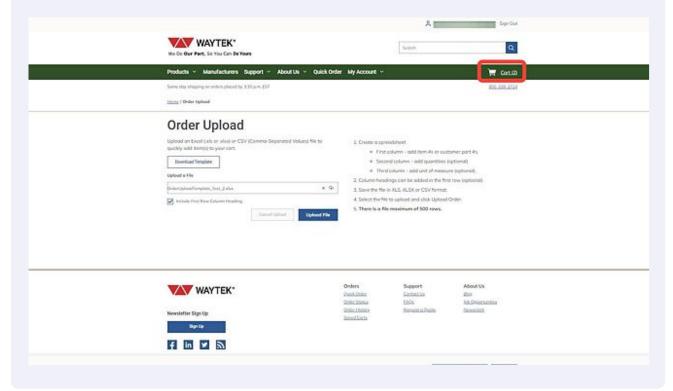

This will open up your computer file explorer. Navigate to the file you saved and select it.

The file name you selected will appear in the Upload a File field. Then Click on the 11 "Upload File" button. \*\*Please note that column headers are not required. If your file does not have column headers please uncheck the box next to "Include First Row Column Heading"\*\* Same day shipping on orders placed by 3:30 p.m. EST 800-328-2724 Hame / Order Upload Order Upload Upload on Excel (.xls or .xlsx) or CSV (Comma-Separated Values) file to 1. Create a spreadsheet quickly add item(s) to your cart. First column - add item #s or customer part #s. Download Template · Second column - add quantities (optional). · Third column - add unit of measure (aptional). Upload a File 2. Column headings can be added in the first row (optional). OrderUploadTemplate\_Test\_2.xlsx ×G 3. Save the file in XLS, XLSX or CSV format. 4. Select the file to upload and click Upload Order. Include First Row Column Heading 5. There is a file maximum of 500 rows. Cancel Upload Orders About Us Support WAYTEK\*

You will see a green notification pop up in the right hand corner of the screen confirming the file was successfully uploaded. You will also see the items in your cart update with the number of items added from your list.

Clicking the cart icon will take you into the cart, where you can validate your list uploaded with the correct information, and complete your check out process.