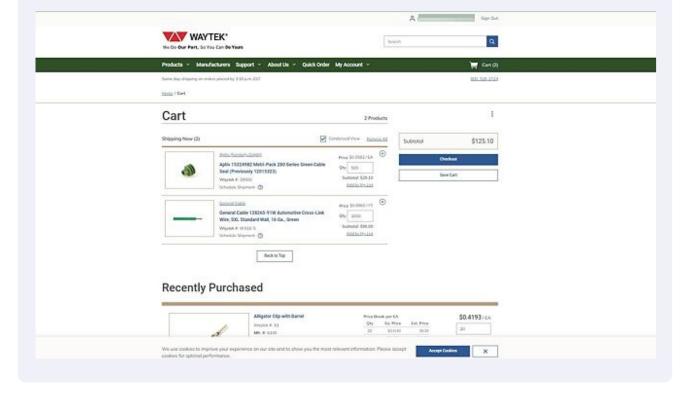

Clicking the cart icon will take you into the cart, where you can validate your list uploaded with the correct information, and complete your check out process.