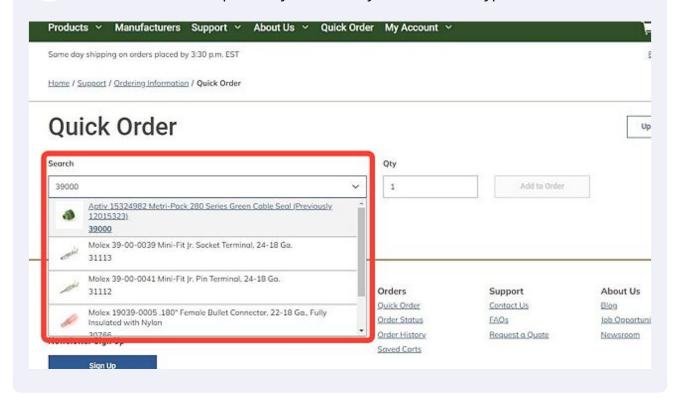

## Quick Order Manual

2 Using the search field, start typing in part number, manufacturer part number, product name or description.

You will see a list of items open below the search bar as you type. This list will narrow down to the product you need as you continue to type.