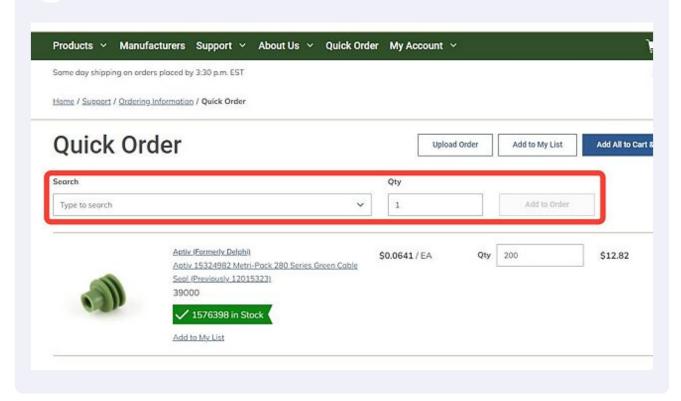

You should see a green notification confirming your product was added. You should also see the item appear below the search field as an item on your order.

7 Continue to search and add items to complete until you have all the products you need.