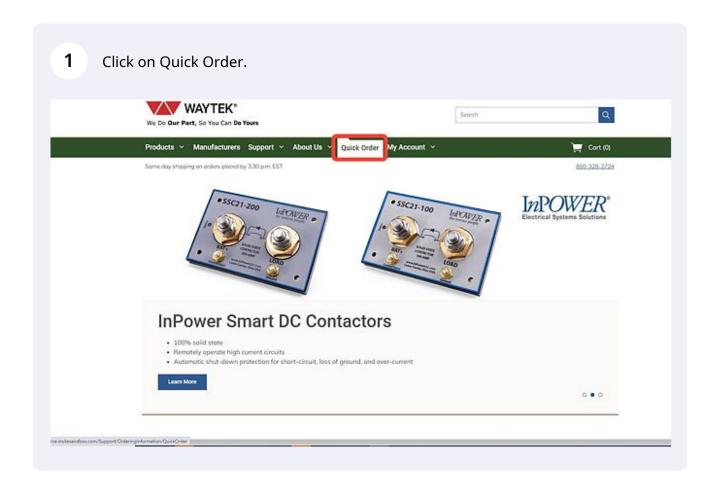

## Quick Order Manual

2 Using the search field, start typing in part number, manufacturer part number, product name or description.

You will see a list of items open below the search bar as you type. This list will narrow down to the product you need as you continue to type.