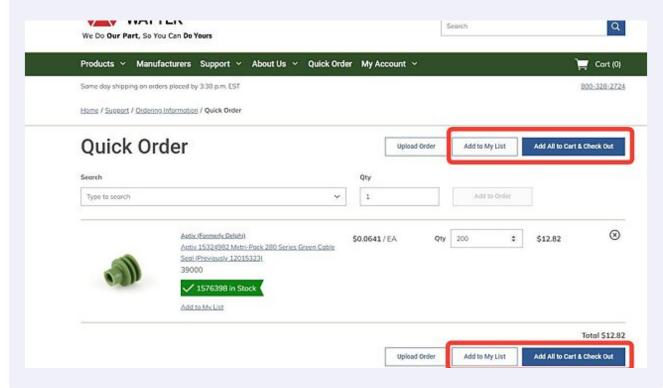

When you have completed all the entries to your quick order, you can either add this order to your list, or if you are ready to complete your order, click "Add All to Cart & Check Out".

**9** Your quick order items should now be in the cart and ready to checkout.