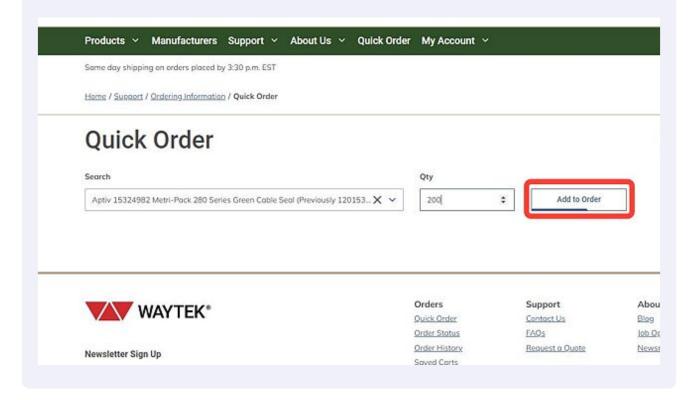

## Quick Order Manual

2 Using the search field, start typing in part number, manufacturer part number, product name or description.

You will see a list of items open below the search bar as you type. This list will narrow down to the product you need as you continue to type.

Use the Qty field to enter the amount you wish to add to your order, or use the arrows to add or subtract qty from your order.

Once you have confirmed you have the correct part and enter the correct qty, click on the "Add to Order".