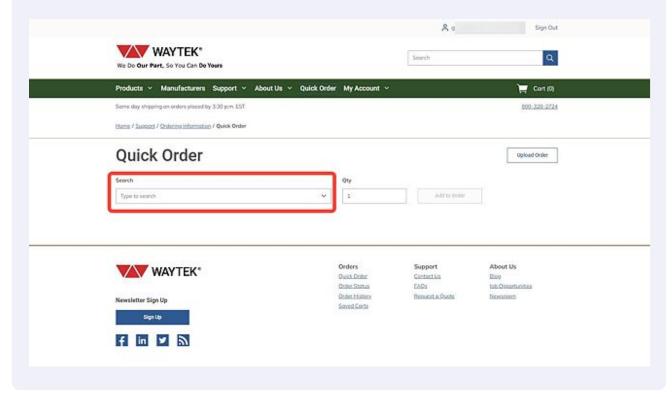

## Quick Order Manual

2 Using the search field, start typing in part number, manufacturer part number, product name or description.

You will see a list of items open below the search bar as you type. This list will narrow down to the product you need as you continue to type.