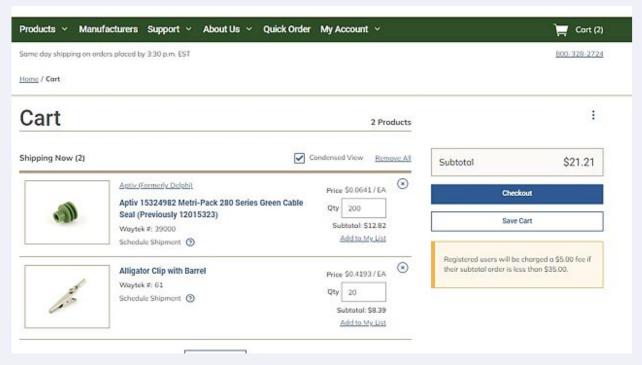

When you have completed all the entries to your quick order, you can either add this order to your list, or if you are ready to complete your order, click "Add All to Cart & Check Out".

**9** Your quick order items should now be in the cart and ready to checkout.