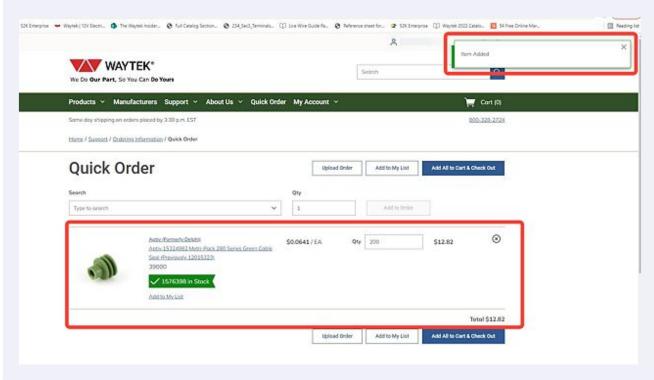

You should see a green notification confirming your product was added. You should also see the item appear below the search field as an item on your order.

7 Continue to search and add items to complete until you have all the products you need.