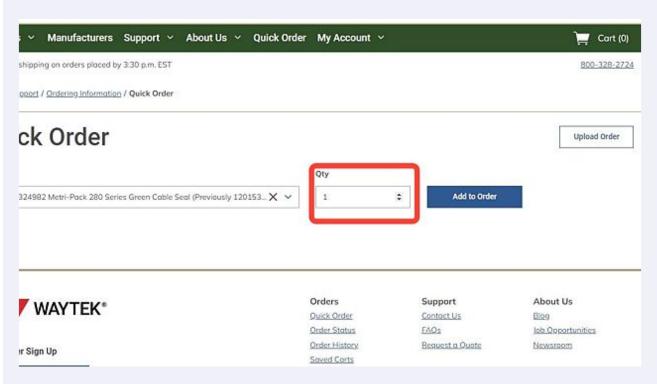

Use the Qty field to enter the amount you wish to add to your order, or use the arrows to add or subtract qty from your order.

Once you have confirmed you have the correct part and enter the correct qty, click on the "Add to Order".