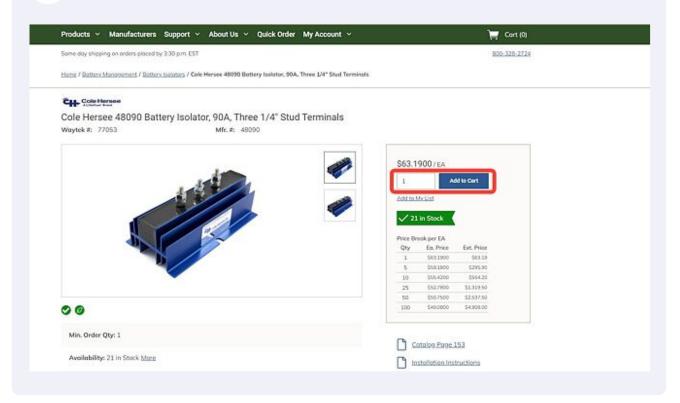

You should see the green notification box appear briefly, confirming your item has been added to the cart successfully.

| oducts ~ Manufacturers             | Support 👻 About Us 👻 Quick Order                      | My Account ~                 |                                                                                                                                                                                                                                                                                                                                                                                                                                                                                                                                                                                                                                                                                                                                                                                                                                                                                                                                                                                                                                                                                                                                                                                                                                                                                                                                                                                                                                                                                                                                                                                                                                                                                                                                                                                                                                                                                    | The requested product has been added to your cort. | × |
|------------------------------------|-------------------------------------------------------|------------------------------|------------------------------------------------------------------------------------------------------------------------------------------------------------------------------------------------------------------------------------------------------------------------------------------------------------------------------------------------------------------------------------------------------------------------------------------------------------------------------------------------------------------------------------------------------------------------------------------------------------------------------------------------------------------------------------------------------------------------------------------------------------------------------------------------------------------------------------------------------------------------------------------------------------------------------------------------------------------------------------------------------------------------------------------------------------------------------------------------------------------------------------------------------------------------------------------------------------------------------------------------------------------------------------------------------------------------------------------------------------------------------------------------------------------------------------------------------------------------------------------------------------------------------------------------------------------------------------------------------------------------------------------------------------------------------------------------------------------------------------------------------------------------------------------------------------------------------------------------------------------------------------|----------------------------------------------------|---|
| ne day shipping on orders placed b | у 3:30 р.т. EST                                       |                              |                                                                                                                                                                                                                                                                                                                                                                                                                                                                                                                                                                                                                                                                                                                                                                                                                                                                                                                                                                                                                                                                                                                                                                                                                                                                                                                                                                                                                                                                                                                                                                                                                                                                                                                                                                                                                                                                                    |                                                    |   |
| ne / Battery Management / Batter   | y Isolators / Cole Hersee 48090 Bottery Isolator, 904 | A. Three 1/4" Stud Terminals |                                                                                                                                                                                                                                                                                                                                                                                                                                                                                                                                                                                                                                                                                                                                                                                                                                                                                                                                                                                                                                                                                                                                                                                                                                                                                                                                                                                                                                                                                                                                                                                                                                                                                                                                                                                                                                                                                    | 20                                                 |   |
| - Cole Hersee                      |                                                       |                              |                                                                                                                                                                                                                                                                                                                                                                                                                                                                                                                                                                                                                                                                                                                                                                                                                                                                                                                                                                                                                                                                                                                                                                                                                                                                                                                                                                                                                                                                                                                                                                                                                                                                                                                                                                                                                                                                                    |                                                    |   |
| le Hersee 48090 Bat                | tery Isolator, 90A, Three 1/4" Stu                    | d Terminals                  |                                                                                                                                                                                                                                                                                                                                                                                                                                                                                                                                                                                                                                                                                                                                                                                                                                                                                                                                                                                                                                                                                                                                                                                                                                                                                                                                                                                                                                                                                                                                                                                                                                                                                                                                                                                                                                                                                    |                                                    |   |
| rytek #: 77053                     | Mfr.#: 48090                                          |                              |                                                                                                                                                                                                                                                                                                                                                                                                                                                                                                                                                                                                                                                                                                                                                                                                                                                                                                                                                                                                                                                                                                                                                                                                                                                                                                                                                                                                                                                                                                                                                                                                                                                                                                                                                                                                                                                                                    |                                                    |   |
|                                    |                                                       |                              |                                                                                                                                                                                                                                                                                                                                                                                                                                                                                                                                                                                                                                                                                                                                                                                                                                                                                                                                                                                                                                                                                                                                                                                                                                                                                                                                                                                                                                                                                                                                                                                                                                                                                                                                                                                                                                                                                    |                                                    |   |
|                                    | 1                                                     | St St                        | 3.1900/EA                                                                                                                                                                                                                                                                                                                                                                                                                                                                                                                                                                                                                                                                                                                                                                                                                                                                                                                                                                                                                                                                                                                                                                                                                                                                                                                                                                                                                                                                                                                                                                                                                                                                                                                                                                                                                                                                          |                                                    |   |
|                                    | 15                                                    |                              | A                                                                                                                                                                                                                                                                                                                                                                                                                                                                                                                                                                                                                                                                                                                                                                                                                                                                                                                                                                                                                                                                                                                                                                                                                                                                                                                                                                                                                                                                                                                                                                                                                                                                                                                                                                                                                                                                                  | Add to Cart                                        |   |
|                                    |                                                       | Ad                           | to My List                                                                                                                                                                                                                                                                                                                                                                                                                                                                                                                                                                                                                                                                                                                                                                                                                                                                                                                                                                                                                                                                                                                                                                                                                                                                                                                                                                                                                                                                                                                                                                                                                                                                                                                                                                                                                                                                         |                                                    |   |
|                                    |                                                       | 🥟 👘                          | 21 in Stock                                                                                                                                                                                                                                                                                                                                                                                                                                                                                                                                                                                                                                                                                                                                                                                                                                                                                                                                                                                                                                                                                                                                                                                                                                                                                                                                                                                                                                                                                                                                                                                                                                                                                                                                                                                                                                                                        | ,                                                  |   |
|                                    |                                                       |                              | 21 H Stock                                                                                                                                                                                                                                                                                                                                                                                                                                                                                                                                                                                                                                                                                                                                                                                                                                                                                                                                                                                                                                                                                                                                                                                                                                                                                                                                                                                                                                                                                                                                                                                                                                                                                                                                                                                                                                                                         |                                                    |   |
|                                    |                                                       |                              | e Break per EA                                                                                                                                                                                                                                                                                                                                                                                                                                                                                                                                                                                                                                                                                                                                                                                                                                                                                                                                                                                                                                                                                                                                                                                                                                                                                                                                                                                                                                                                                                                                                                                                                                                                                                                                                                                                                                                                     |                                                    |   |
|                                    |                                                       | Q                            |                                                                                                                                                                                                                                                                                                                                                                                                                                                                                                                                                                                                                                                                                                                                                                                                                                                                                                                                                                                                                                                                                                                                                                                                                                                                                                                                                                                                                                                                                                                                                                                                                                                                                                                                                                                                                                                                                    | Ext. Price<br>563.19                               |   |
|                                    |                                                       |                              |                                                                                                                                                                                                                                                                                                                                                                                                                                                                                                                                                                                                                                                                                                                                                                                                                                                                                                                                                                                                                                                                                                                                                                                                                                                                                                                                                                                                                                                                                                                                                                                                                                                                                                                                                                                                                                                                                    | 5295.90                                            |   |
|                                    |                                                       |                              | 555.4200                                                                                                                                                                                                                                                                                                                                                                                                                                                                                                                                                                                                                                                                                                                                                                                                                                                                                                                                                                                                                                                                                                                                                                                                                                                                                                                                                                                                                                                                                                                                                                                                                                                                                                                                                                                                                                                                           | 5954.20                                            |   |
|                                    |                                                       |                              |                                                                                                                                                                                                                                                                                                                                                                                                                                                                                                                                                                                                                                                                                                                                                                                                                                                                                                                                                                                                                                                                                                                                                                                                                                                                                                                                                                                                                                                                                                                                                                                                                                                                                                                                                                                                                                                                                    | \$1,319:50                                         |   |
|                                    |                                                       |                              |                                                                                                                                                                                                                                                                                                                                                                                                                                                                                                                                                                                                                                                                                                                                                                                                                                                                                                                                                                                                                                                                                                                                                                                                                                                                                                                                                                                                                                                                                                                                                                                                                                                                                                                                                                                                                                                                                    | \$2,537.50                                         |   |
| 0                                  |                                                       | 1                            | 0 \$49,0800                                                                                                                                                                                                                                                                                                                                                                                                                                                                                                                                                                                                                                                                                                                                                                                                                                                                                                                                                                                                                                                                                                                                                                                                                                                                                                                                                                                                                                                                                                                                                                                                                                                                                                                                                                                                                                                                        | \$4,998,00                                         |   |
| Min. Order Qty: 1                  |                                                       |                              |                                                                                                                                                                                                                                                                                                                                                                                                                                                                                                                                                                                                                                                                                                                                                                                                                                                                                                                                                                                                                                                                                                                                                                                                                                                                                                                                                                                                                                                                                                                                                                                                                                                                                                                                                                                                                                                                                    |                                                    |   |
| ner order dry: 1                   |                                                       |                              | Catalog Page                                                                                                                                                                                                                                                                                                                                                                                                                                                                                                                                                                                                                                                                                                                                                                                                                                                                                                                                                                                                                                                                                                                                                                                                                                                                                                                                                                                                                                                                                                                                                                                                                                                                                                                                                                                                                                                                       | 153                                                |   |
|                                    |                                                       |                              | and the second sec |                                                    |   |