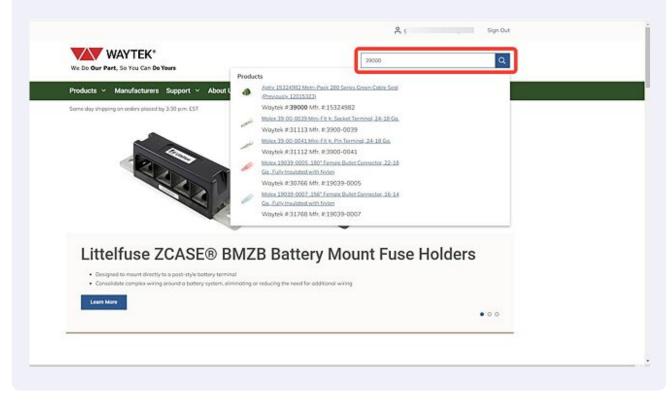

## Saved Cart

1

To create a saved cart, you first will need to find the items that you wish to add. You can search for the parts using the search bar.

2 You can also navigate through the products drop down to find the part you are looking for.

You can either enter the quantity and click the "Add to Cart" button from the Product Listing Page, or click on the title of the product to see more information on the Product Detail Page.

3

When you are in the product page, enter the desired qty in the field provided