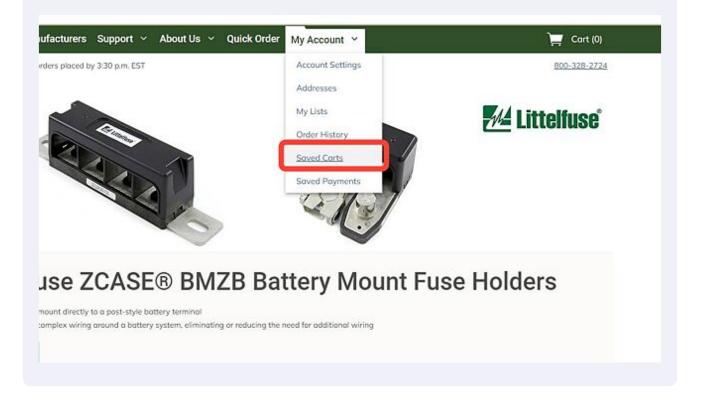

Once you've saved your cart you will be shown your Saved Cart Details. From here you can print, delete, create a list, or place an order.

| ts 🗸      | Manufacturers                | Support ~           | About Us ~ | Quick Order       | My Account V |                   |                 | 🖵 Cort (0)     |
|-----------|------------------------------|---------------------|------------|-------------------|--------------|-------------------|-----------------|----------------|
| ıy shippi | ng on orders placed b        | y 3:30 p.m. EST     |            |                   |              |                   |                 | 800-328-272    |
| My Acco   | unt / <u>Saved Corts</u> / S | aved Cart Details   |            |                   |              |                   |                 |                |
| vec       | d Cart D                     | etails              |            |                   | Print        | Delete Cart       | Add All to List | Place Order    |
| ate       |                              |                     |            |                   |              | Subtotal          | į.              | \$67.08        |
| !3        |                              |                     |            |                   |              |                   |                 |                |
| ng Add    | ress                         |                     | Billing A  | ddress            |              |                   |                 |                |
|           |                              |                     |            |                   |              |                   |                 |                |
|           |                              |                     |            |                   |              |                   |                 |                |
|           |                              |                     |            |                   |              |                   |                 |                |
|           |                              | e-A Littelfuse Bran | No         | Price<br>\$63.190 | Qty          | Subtota<br>S63.19 |                 | Add to My List |
| 1463      | 0-1-11                       | 40000 P-H-          |            | -200.200          | N/500        | 303.15            | _               |                |

## 8

9

## **11** If you have multiple saved carts, you can click on the filter button shown below.

| Products v Manufacturers                | Support v About Us v | Quick Order My Account 🗸 |                    | 👿 Cort (0)              |
|-----------------------------------------|----------------------|--------------------------|--------------------|-------------------------|
| Some day shipping an orders placed by   | / 330 p.m. EST       |                          |                    | 800-328-2724            |
| Home / <u>bly Account</u> / Sowed Carts |                      |                          |                    |                         |
| Saved Carts                             |                      |                          |                    | a                       |
|                                         | 12222                |                          |                    |                         |
| Dote *                                  | Ship To C            |                          |                    | Order Subtotal          |
| 3/3/2023                                |                      |                          |                    | \$67.08                 |
| 2/28/2023                               |                      |                          |                    | \$196.20                |
|                                         |                      | Helo                     | Results Per Page 9 | • • • • <b>1</b> 5 • 10 |
|                                         |                      | Helo                     |                    |                         |
|                                         |                      | Orders                   | Support            | About Us                |
| WAYTEK*                                 |                      | Quick Order              | Contract Us        | llips                   |
|                                         |                      | Ocdar Status             | LAQ2               | lob.Occerturitica       |