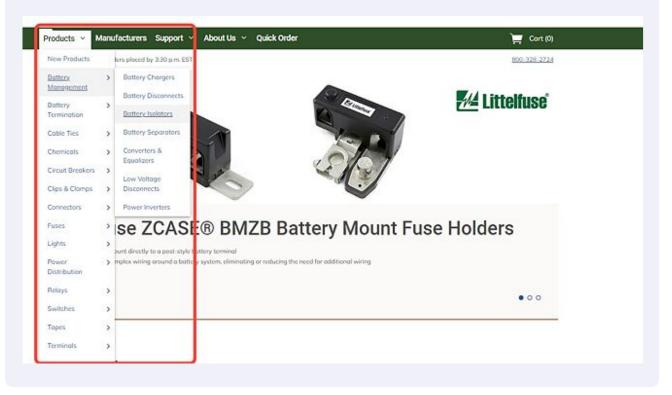

## Saved Cart

1

To create a saved cart, you first will need to find the items that you wish to add. You can search for the parts using the search bar.

2 You can also navigate through the products drop down to find the part you are looking for.